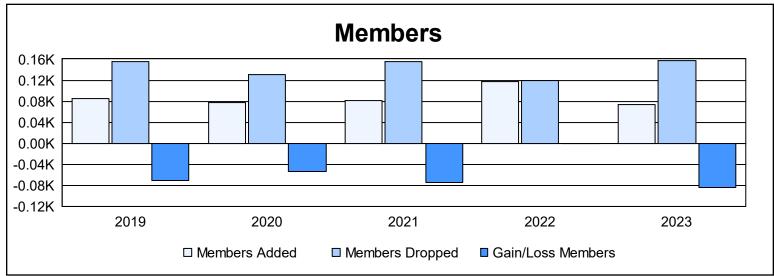

District 25 G

As of June 2023 Cumulative

| Year      | New<br>Clubs | Dropped<br>Clubs | Gain/<br>Loss<br>Clubs | New<br>Members | Charter<br>Members | Reinstate<br>Members | Transfer<br>Members | Total<br>Member<br>Added | Total<br>Members<br>Dropped | Gain/<br>Loss<br>Members |
|-----------|--------------|------------------|------------------------|----------------|--------------------|----------------------|---------------------|--------------------------|-----------------------------|--------------------------|
| 2018-2019 | 0            | 0                | 0                      | 65             | 0                  | 4                    | 16                  | 85                       | 156                         | -71                      |
| 2019-2020 | 0            | 1                | -1                     | 74             | 0                  | 1                    | 3                   | 78                       | 131                         | -53                      |
| 2020-2021 | 0            | 2                | -2                     | 62             | 0                  | 6                    | 13                  | 81                       | 155                         | -74                      |
| 2021-2022 | 0            | 0                | 0                      | 109            | 0                  | 7                    | 2                   | 118                      | 119                         | -1                       |
| 2022-2023 | 0            | 3                | -3                     | 66             | 0                  | 4                    | 3                   | 73                       | 157                         | -84                      |
| Average   | 0            | 1                | -1                     | 75             | 0                  | 4                    | 7                   | 87                       | 144                         | -57                      |