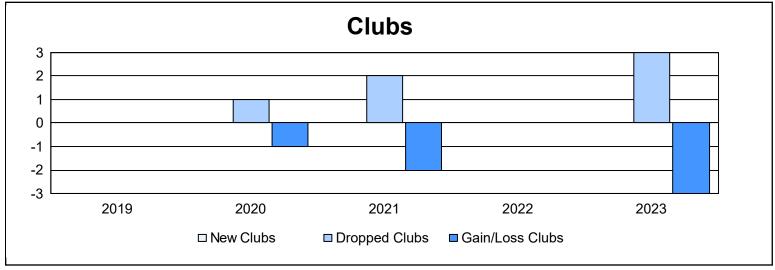

District 25 G

As of June 2023 Cumulative

| Year      | New<br>Clubs | Dropped<br>Clubs | Gain/<br>Loss<br>Clubs | New<br>Members | Charter<br>Members | Reinstate<br>Members | Transfer<br>Members | Total<br>Member<br>Added | Total<br>Members<br>Dropped | Gain/<br>Loss<br>Members |
|-----------|--------------|------------------|------------------------|----------------|--------------------|----------------------|---------------------|--------------------------|-----------------------------|--------------------------|
| 2018-2019 | 0            | 0                | 0                      | 65             | 0                  | 4                    | 16                  | 85                       | 156                         | -71                      |
| 2019-2020 | 0            | 1                | -1                     | 74             | 0                  | 1                    | 3                   | 78                       | 131                         | -53                      |
| 2020-2021 | 0            | 2                | -2                     | 62             | 0                  | 6                    | 13                  | 81                       | 155                         | -74                      |
| 2021-2022 | 0            | 0                | 0                      | 109            | 0                  | 7                    | 2                   | 118                      | 119                         | -1                       |
| 2022-2023 | 0            | 3                | -3                     | 66             | 0                  | 4                    | 3                   | 73                       | 157                         | -84                      |
| Average   | 0            | 1                | -1                     | 75             | 0                  | 4                    | 7                   | 87                       | 144                         | -57                      |